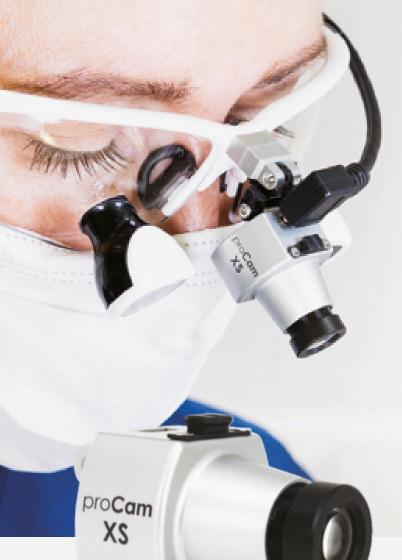

## proCam XS

A miniature size camera with giant 4K features for loupe or light mounting. The proCam XS is half the size of the previous generation and boasts a Sony IMX 415 sensor for pristine video and still images, weighs only 14 grams, with manual focus to ensure 100% clarity when working loupe mounted.

- > Medical 4K miniature loupe camera
- > Only 14 grams
- Mounts to most loupes, headbands and treatment lights (optional attachments)
- > Optional customized light adapter
- > USB connection
- > 4K / 1080p / 720p @30fps; 8.3 MP photos