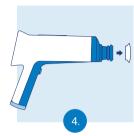

## How to use the disposable eye cups

Wear disposable gloves for hygienic handling

Attach both base and disposable parts to camera

Take the images of the patient

Remove the disposable part after use

part after each patient
(Recycle according to
local instructions)