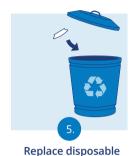

## How to use the disposable eye cups

Wear disposable gloves for hygienic handling

Attach both base and disposable parts to camera

Take the images of the patient

Remove the disposable part after use

part after each patient
(Recycle according to
local instructions)