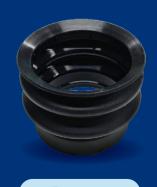

- For single patient use
- 2-piece construction
- Disposable part material: Thermoplastic polyurethane (TPU)
- ~ 1000 disposable parts can be used with one base part

## **Available package size:**

Starter pack: 5 pcs base,
200 pcs disposable parts

Base part

Disposable part