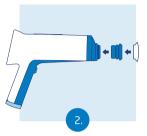

## How to use the disposable eye cups

Wear disposable gloves for hygienic handling

Attach both base and disposable parts to camera

Take the images of the patient

Remove the disposable part after use

part after each patient
(Recycle according to
local instructions)