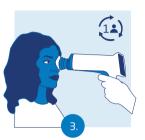

## How to use the disposable eye cups

Wear disposable gloves for hygienic handling

Attach both base and disposable parts to camera

Take the images of the patient

Remove the disposable part after use

part after each patient
(Recycle according to
local instructions)