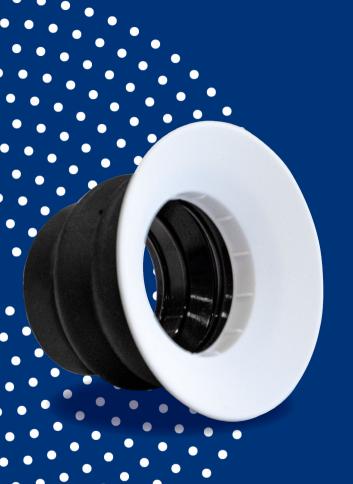

- For single patient use
- 2-piece construction
- Disposable part material: Thermoplastic polyurethane (TPU)
- ~ 1000 disposable parts can be used with one base part

## **Available package size:**

Starter pack: 5 pcs base,
200 pcs disposable parts

Base part

Disposable part