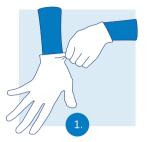

## How to use the disposable eye cups

Wear disposable gloves for hygienic handling

Attach both base and disposable parts to camera

Take the images of the patient

Remove the disposable part after use

part after each patient
(Recycle according to
local instructions)