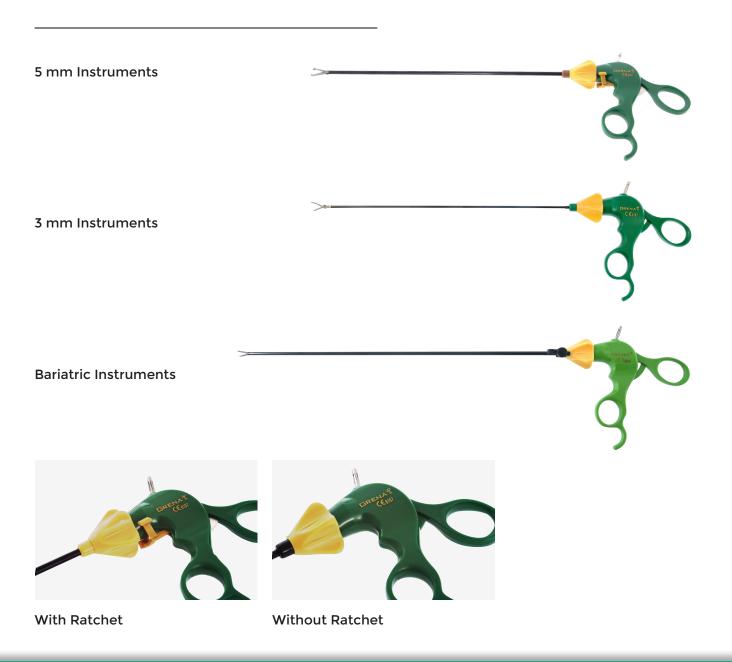

#### **Disposable endoscopic instruments**

Our complete range of lightweight disposable mono-polar endoscopic instruments designed to fulfill all the crucial requirements of endo-surgens is now put on the market. The full range includes graspers, scissors and dissectors.

We also offer bariatric endoscopic instruments. The devices were designed to be precise and sharp to offer comfort cutting.

The dissectors are made available both with a nonratcheted handle and a switchable ratcheted one. The range of graspers equipped with a switchable ratchet is there to facilitate surgery on any tissue. The product is EO starilized.

#### **Reusable Limited-use endoscopic instruments**

Apart from the disposable instruments we offer the range of the reusable Limited-use<sup>™</sup> products. They come in the same rich range (except 3 mm) and are aimed at meeting the requirements of all laparoscopic surgeons. The main advantage of the reusable limited-use<sup>™</sup> instruments is the fact they are intended for up to 10 uses. The product is delivered sterile (EO) and can be re-sterilized up to 9 times. This combines the benefit of short lifetime of the product and economy of use. There is no hassle in taking care of the service of the reusable device and there is no concern of sharpness and functionality after certain number of reuses.

The scissors were designed to be precise and sharp to offer comfort cutting.

The dissectors are made available both with a nonratcheted handle and a switchable ratcheted one. The range of graspers equipped with a switchable ratchet is there to facilitate surgery on any tissue. The reusable limited-use<sup>™</sup> instruments are equipped with flushing channel that allows proper cleaning after each use.