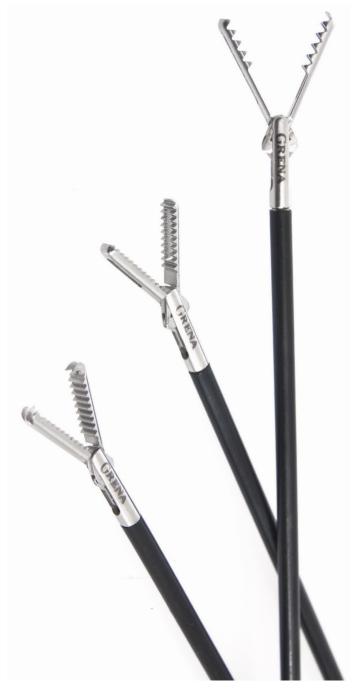

#### 3 mm endoscopic instruments

Grena's 3 mm endoscopic instruments were designed to bring ultimate comfort for the patient without alteration of surgical techniques. Due to reduced port size excellent cosmetic effect is achieved. Postoperative pain, recovery time and port-site herniation are greatly reduced. Shorter recovery time, less pain killers and less waste generate substantial cost reduction for health service facility.

Surgeon receives instruments of uncompromised strength and rigidity with the most commonly used jaw configurations what allows to perform majority of laparoscopic interventions in the same way as with 5 mm or 10 mm devices.