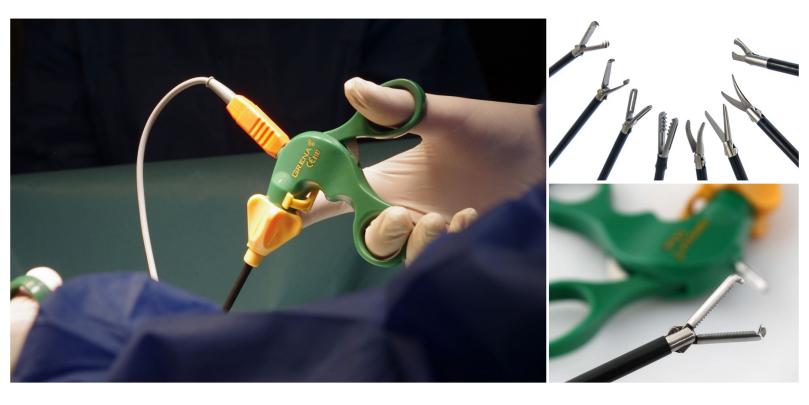

#### **Disposable endoscopic instruments**

Our complete range of lightweight disposable mono-polar endoscopic instruments designed to fulfill all the crucial requirements of endo-surgens is now put on the market. The full range includes graspers, scissors and dissectors.

We also offer bariatric endoscopic instruments. The devices were designed to be precise and sharp to offer comfort cutting.

The dissectors are made available both with a nonratcheted handle and a switchable ratcheted one. The range of graspers equipped with a switchable ratchet is there to facilitate surgery on any tissue. The product is EO starilized.

#### **KEY FEATURES:**

- ergonomic handle
- easy ratchet trigger
- comfortable access to rotating knob
- wide jaws opening
- reliable insulation for increased safety
- consistent and precise performance
- 4mm mono-polar connector compatible with majority of HF-cables on the market