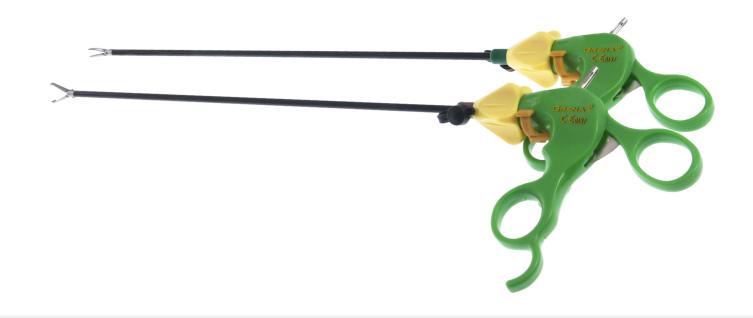

#### **Reusable Limited-use endoscopic instruments**

Apart from the disposable instruments we offer the range of the reusable Limited-use<sup>™</sup> products. They come in the same rich range (except 3 mm) and are aimed at meeting the requirements of all laparoscopic surgeons. The main advantage of the reusable limited-use<sup>™</sup> instruments is the fact they are intended for up to 10 uses. The product is delivered sterile (EO) and can be re-sterilized up to 9 times. This combines the benefit of short lifetime of the product and economy of use. There is no hassle in taking care of the service of the reusable device and there is no concern of sharpness and functionality after certain number of reuses.

The scissors were designed to be precise and sharp to offer comfort cutting.

The dissectors are made available both with a nonratcheted handle and a switchable ratcheted one. The range of graspers equipped with a switchable ratchet is there to facilitate surgery on any tissue. The reusable limited-use<sup>™</sup> instruments are equipped with flushing channel that allows proper cleaning after each use.

# Limited use™

Up to 10 uses