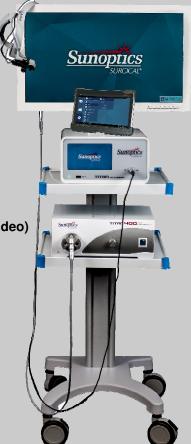

# **Ordering Information**

Part Number Description

HDC-1 TITAN HD Headlight Camera, CCU w/ Full Image capture, and Tablet

HDM-1 26" Medical Grade HD Monitor HDW-1 Wireless Transmitter and Receiver

HDVP-1 TITAN HD Video Cart