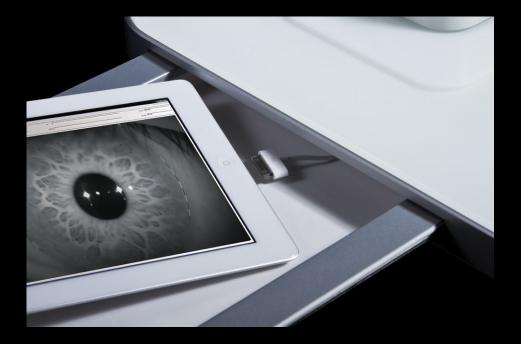

### Convince your patients – just use the iPad.

The mobile iPad is part of the OCULUS Pentacam<sup>®</sup> HR Premium package. Your patients will be given a state-of-the-art presentation of the examination results, making it possible to discuss treatment options. Success is visible when comparing images before and after iridectomy or corneal surgery. Cataract progression over time is depicted and made understandable.

#### Keeping it organized – the drawer

The iPad is stored neatly inside a slim and convenient drawer. The docking station is also integrated and practically invisible. When using the iPad, the drawer can be cleverly employed for storing keyboard and mouse.