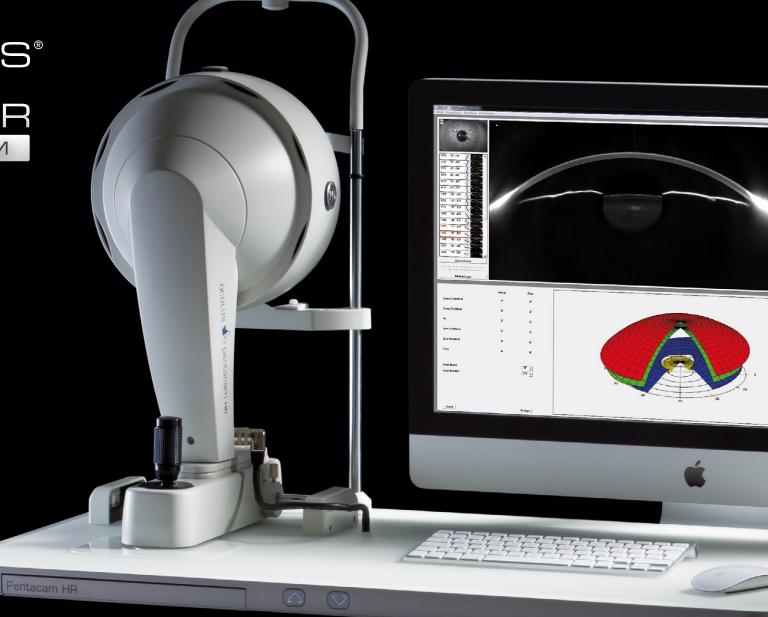

#### Impressively brilliant – the Apple iMac

Now, the brilliant high-res Scheimpflug pictures of the Pentacam<sup>®</sup> HR Premium are even more vivid and impressive. The large LED backlit widescreen TFT display presents your examination results with optimal clarity.

#### Entirely integrated – the slewing mechanism

The large screen can easily be slewed to the side. The iMac's stand is fully integrated into the table – shapely, functional and without tangled cables. This is system integration at its best – you will love it.