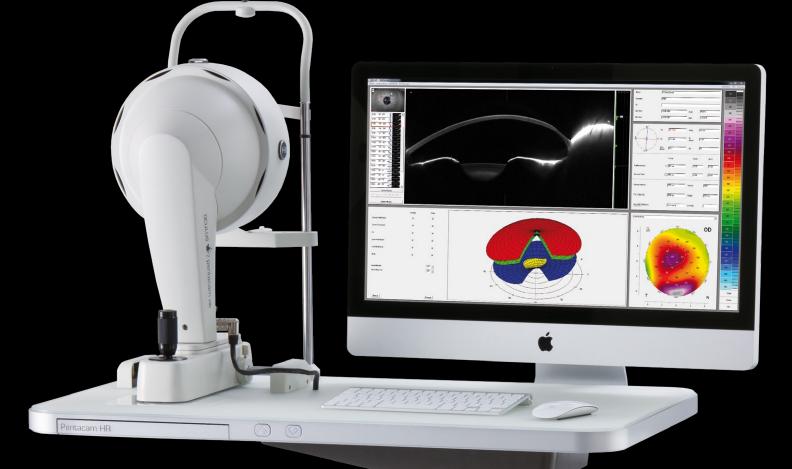

#### Impressively brilliant – the Apple iMac

Now, the brilliant high-res Scheimpflug pictures of the Pentacam<sup>®</sup> HR Premium are even more vivid and impressive. The large LED backlit widescreen TFT display presents your examination results with optimal clarity.

#### Entirely integrated – the slewing mechanism

The large screen can easily be slewed to the side. The iMac's stand is fully integrated into the table – shapely, functional and without tangled cables. This is system integration at its best – you will love it.