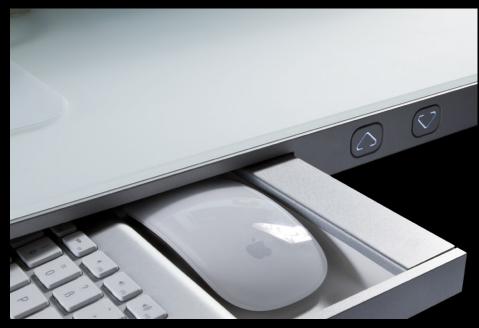

#### Keeping it organized – the drawer

The iPad is stored neatly inside a slim and convenient drawer. The docking station is also integrated and practically invisible. When using the iPad, the drawer can be cleverly employed for storing keyboard and mouse.