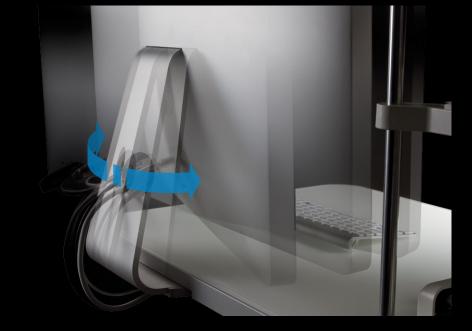

#### Entirely integrated – the slewing mechanism

The large screen can easily be slewed to the side. The iMac's stand is fully integrated into the table – shapely, functional and without tangled cables. This is system integration at its best – you will love it.

#### Adjusting – the lift table control

The illuminated arrows unobtrusively show you the correct movement, especially in darkened rooms. The exclusive lift table moves effortlessly and is adjustable as required. Perfect for every patient.