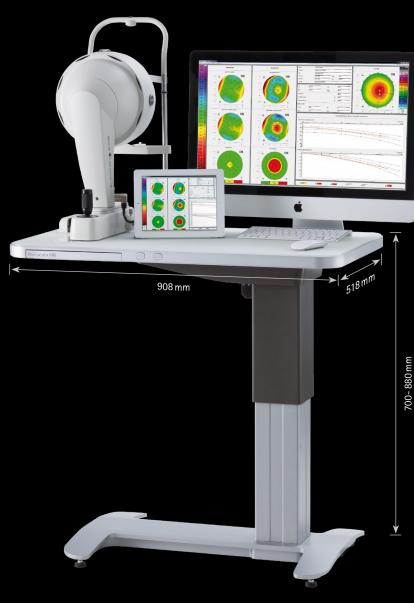

### STATE-OF-THE-ART WORKSTATION

Stay up-to-date with the latest technology.

#### Impressively brilliant – the Apple iMac

Now, the brilliant high-res Scheimpflug pictures of the Pentacam<sup>®</sup> HR Premium are even more vivid and impressive. The large LED backlit widescreen TFT display presents your examination results with optimal clarity.

## TECHNICAL DATA OCULUS Pentacam® HR Premium

| Pentacam <sup>®</sup> HR |                                            |
|--------------------------|--------------------------------------------|
| Camera                   | digital CCD camera                         |
| Light source             | blue LEDs (475 nm UV-free)                 |
| Processor                | DSP with 400 mil. operations/s             |
| Speed                    | 100 images in 2 seconds (Cornea fine scan) |
| Dimensions (HxWxD)       | 535x280x360mm                              |
| Weight                   | 9 kg                                       |
|                          |                                            |
| Measurement Range        |                                            |
| Curvature                | 3 to 38 mm                                 |
|                          | 9 to 99 dpt                                |
| Precision                | ± 0,1 dpt                                  |
| Reproducibility          | ± 0,1 dpt                                  |
| Operating distance       | 80 mm                                      |