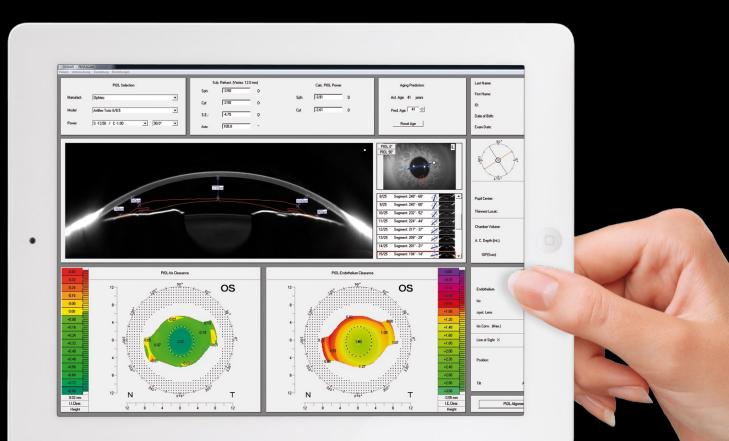

### Convince your patients – just use the iPad.

The mobile iPad is part of the OCULUS Pentacam<sup>®</sup> HR Premium package. Your patients will be given a state-of-the-art presentation of the examination results, making it possible to discuss treatment options. Success is visible when comparing images before and after iridectomy or corneal surgery. Cataract progression over time is depicted and made understandable.